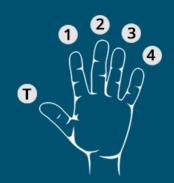

#### **AUTUMN LEAVES**

• LEARN GUITAR CHORDS •

STYLE JAZZ BALLAD

KEY OF Cm

TEMPO 86 BPM

#### **LEFT HAND FINGER NAMES**



# Soft Backing Tracks

## Chords used in this song

- Feel free to use alternative chord shapes, positions or voicing as it suits your playing style
- You can order backing track for this song on <a href="https://softbackingtracks.com/">https://softbackingtracks.com/</a>























### **AUTUMN LEAVES**

• LEARN GUITAR CHORDS •

#### SONG STRUCTURE

| section | bars |  |
|---------|------|--|
| intro   | 2    |  |
| verse   | 16   |  |
| chorus  | 16   |  |
| verse   | 16   |  |
| chorus  | 16   |  |
| outro   | 10   |  |

## **Chord Chart**

|                                         | <sup>2</sup> C <sup>m7</sup>        |                                      |                                                     |
|-----------------------------------------|-------------------