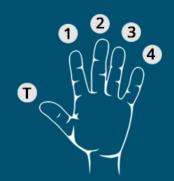

### **SWAY**

• LEARN GUITAR CHORDS •

STYLE SOFT CHA CHA

KEY OF Dm

**TEMPO 112 BPM** 

#### **LEFT HAND FINGER NAMES**





# Chords used in this song

- Feel free to use alternative chord shapes, positions or voicing as it suits your playing style
- You can order backing track for this song on <a href="https://softbackingtracks.com/">https://softbackingtracks.com/</a>

























### **SWAY**

• LEARN GUITAR CHORDS •

#### SONG STRUCTURE

| section | bars |  |
|---------|------|--|
| intro   | 6    |  |
| verse   | 16   |  |
| chorus  | 8    |  |
| verse   | 16   |  |
| chorus  | 8    |  |
| verse   | 8    |  |
| outro   | 10   |  |

# **Chord Chart**

| $D^m$                               | <sub>2</sub> E <sup>m7b5</sup> A <sup>7</sup>                | 3 <b>D</b> <sup>m</sup>   | $_{4}$ $E^{m7b5}$ $A^{7}$           |
|-------------------------------------|-------------------------------------